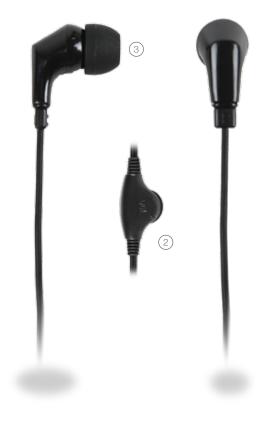

## FEATURES

- In-line volume control
- Replaceable ear tips

TYPE: Stereo earbuds

FREQUENCY: Earbuds: 20-20,000 Hz

**DRIVERS:** 10 mm micro drivers

Cyber Acoustics, LLC. 3109 NE 109th Ave. Vancouver, WA 98682 360-883-0333 phone 360-883-4888 fax

## Legend

1) 3.5mm connection

2) In-line volume control

3) Replaceable ear tips