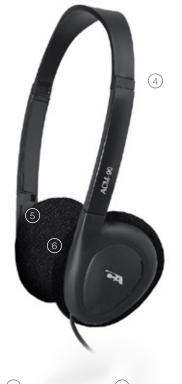

### Legend

- 1) 3.5mm connection
- 2) Includes 1/4" adapter
- 3) In-line volume control

- 4) Adjustable headband
- 5) Replaceable foam ear pads
- 6) Extra large 40mm dynamic drivers