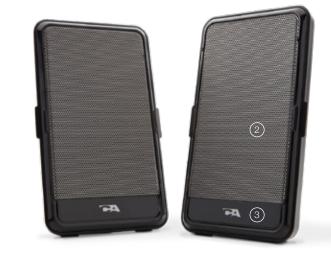

## **DRIVERS:**

Satellites: Dual 2 in. high efficiency drivers

### **DIMENSIONS:**

Satellites: (H) 5.25 in. X (W) 3 in. X (D) 1 in.

The CA-2988 is a wonderful portable speaker that's perfect for traveling with your laptop or USB device.

# Legend

1) USB connection

4) Velvet travel pouch

2) 2" drivers

3) Magnetic clamp-together metal mesh grills

3109 NE 109th Ave. Vancouver, WA 98682 360-883-0333 phone 360-883-4888 fax