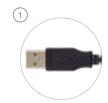

# Legend

1) USB connection

4) Velvet travel pouch

2) 2" drivers

3) Magnetic clamp-together metal mesh grills

3109 NE 109th Ave. Vancouver, WA 98682 360-883-0333 phone 360-883-4888 fax