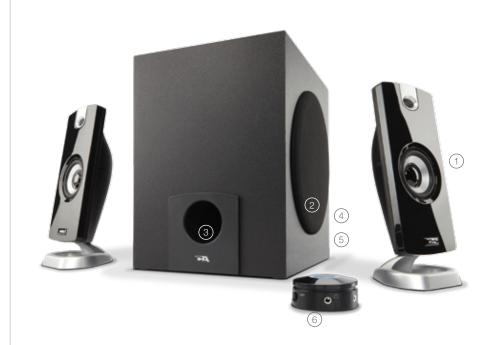

## Legend

- 1) 2" satellite drivers
- 2) 4" Kick Series performance subwoofer
- 3) Tuned & ported subwoofer cabinet
- 4) Bass volume control on subwoofer
- 5) Built-in power supply
- 6) Desktop control pod with:
- On/off switch with LED ring
- Master volume
- 3.5mm headphone output jack
- 3.5mm auxiliary input jack