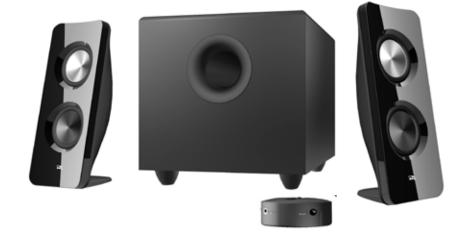

# 2.1 Powered Speaker System with Control Pod

### **FEATURES**

- CURVE series
- 2" High efficiency satellite drivers
- Passive radiators for enhanced bass
- 4" woofer
- 50 watts peak power
- 25 watts RMS
- Control Pod with:
  - Power and volume
  - Headphone jack
  - Aux in jack
- Bass control on subwoofer

The **Storm** is the latest in styling and optimized sound characteristics, at a price that truly astounds for any need. Designed for use with computers, tablets, iPods and more.