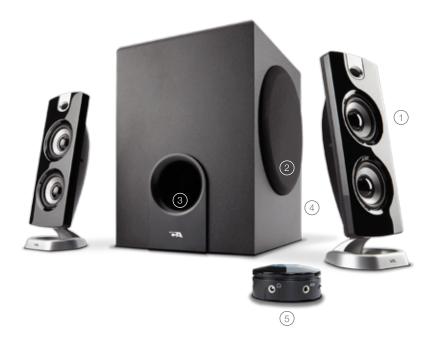

#### Legend

1) Two 2" drivers per satellite

4) Built-in power supply

2) 5.25" Power Pro subwoofer driver

3) Tuned & ported subwoofer cabinet

- 5) Desktop control pod with:
- On/off switch
  Master volume
- Bass volume control
- 3.5mm headphone output jack
- 3.5mm auxiliary input jack