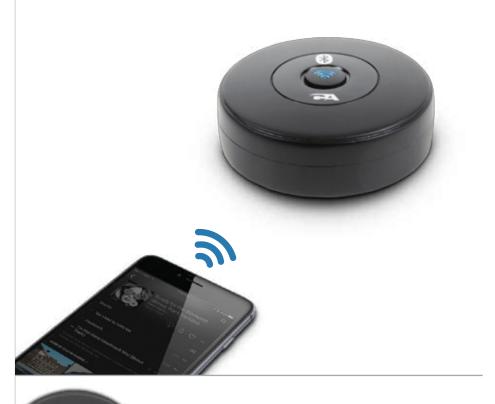

## **Bluetooth Speaker Adapter**

Add Bluetooth to Any Speaker

CA-BT1

## **FEATURES**

- Add wireless Bluetooth connection to any speaker system to stream music from any Bluetooth enabled device (Smartphones, tablets, laptops, etc.)
- Control volume and song play from anywhere in the room, with up to 30ft line-of-sight range
- Works with Home Stereo Systems, AV receivers, and PC speakers
- Simple pairing from one button
- Pairing/connection indicator light
- Provides always-on functionality with the AC power adpater

Play music wirelessly via Bluetooth. Perfect for: AV receivers, home stereo systems, computer speakers, and other speaker systems with a 3.5mm or RCA input. Includes an RCA to 3.5mm adapter.

## Use with:

Smartphones, tablets, laptops, and other devices that emit Bluetooth audio

DIM: (L) 2.5 in X (W) 2.5 in. X (H) 1.0 in.

Single Package

UPC: 646422 10585 7 DIM: (L) 4.7 in X (W) 2.2 in. X (H) 5.7 in.