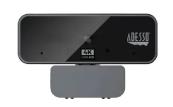

## **WC-3000 Comparison Chart**

| Manufacturer               | Cyber Acoustics                                                               | Logitech                           | Adesso                  | Microsoft                                                    |
|----------------------------|-------------------------------------------------------------------------------|------------------------------------|-------------------------|--------------------------------------------------------------|
| Model                      | CA Essential Webcam 1080p<br>5MP Super HD WC-3000                             | C920x HD Pro Webcam                | Cybertrack H6           | LifeCam Studio                                               |
| MSRP                       | \$59.99                                                                       | \$69.99                            | \$89.99                 | \$99.95                                                      |
| Connection                 | USB Type A                                                                    | USB Type A                         | USB Type A/USB Type C   | USB Type A                                                   |
| Application                | Office and Home                                                               | Office and Home                    | Office and Home         | Office and Home                                              |
| Zoom-Certified             | Yes                                                                           | No                                 | No                      | No                                                           |
| Camera MP                  | 5MP                                                                           | ЗМР                                | 8MP                     | 5MP Still Images                                             |
| Video Resolution           | 2592x1944 @ 30fps<br>1920x1080 @ 30fps<br>1280x720 @ 30fps<br>640x480 @ 30fps | Up to 1080p (1920x1080) @<br>30fps | Up to 3840x2160 @ 30fps | Up to 1080p (1920x1080) @<br>30fps resolutions of up to 720p |
| Field of View              | 65°                                                                           | 78°                                | 120°                    | 75°                                                          |
| Microphone Type            | Dual Omni-directional                                                         | Dual Omni-directional              | Dual Omni-directional   | Omni-directional                                             |
| Integrated Privacy Shutter | Yes                                                                           | No                                 | Yes                     | No                                                           |
| Auto Low Light Correction  | Yes                                                                           | Yes                                | No                      | No                                                           |
| Auto Focus                 | Yes                                                                           | Yes                                | No                      | Yes                                                          |