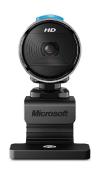

## **WC-3000 Comparison Chart**

| Manufacturer               | Cyber Acoustics                                                               | Logitech                           | Adesso                  | Microsoft                                                    |
|----------------------------|-------------------------------------------------------------------------------|------------------------------------|-------------------------|--------------------------------------------------------------|
| Model                      | CA Essential Webcam 1080p<br>5MP Super HD WC-3000                             | C920x HD Pro Webcam                | Cybertrack H6           | LifeCam Studio                                               |
| MSRP                       | \$59.99                                                                       | \$69.99                            | \$89.99                 | \$99.95                                                      |
| Connection                 | USB Type A                                                                    | USB Type A                         | USB Type A/USB Type C   | USB Type A                                                   |
| Application                | Office and Home                                                               | Office and Home                    | Office and Home         | Office and Home                                              |
| Zoom-Certified             | Yes                                                                           | No                                 | No                      | No                                                           |
| Camera MP                  | 5MP                                                                           | ЗМР                                | 8MP                     | 5MP Still Images                                             |
| Video Resolution           | 2592x1944 @ 30fps<br>1920x1080 @ 30fps<br>1280x720 @ 30fps<br>640x480 @ 30fps | Up to 1080p (1920x1080) @<br>30fps | Up to 3840x2160 @ 30fps | Up to 1080p (1920x1080) @<br>30fps resolutions of up to 720p |
| Field of View              | 65°                                                                           | 78°                                | 120°                    | 75°                                                          |
| Microphone Type            | Dual Omni-directional                                                         | Dual Omni-directional              | Dual Omni-directional   | Omni-directional                                             |
| Integrated Privacy Shutter | Yes                                                                           | No                                 | Yes                     | No                                                           |
| Auto Low Light Correction  | Yes                                                                           | Yes                                | No                      | No                                                           |
| Auto Focus                 | Yes                                                                           | Yes                                | No                      | Yes                                                          |