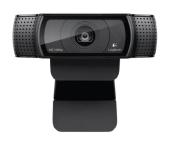

## **WC-3000 Comparison Chart**

| Manufacturer               | Cyber Acoustics                                                               | Logitech                           | Adesso                  | Microsoft                                                    |
|----------------------------|-------------------------------------------------------------------------------|------------------------------------|-------------------------|--------------------------------------------------------------|
| Model                      | CA Essential Webcam 1080p<br>5MP Super HD WC-3000                             | C920x HD Pro Webcam                | Cybertrack H6           | LifeCam Studio                                               |
| MSRP                       | \$59.99                                                                       | \$69.99                            | \$89.99                 | \$99.95                                                      |
| Connection                 | USB Type A                                                                    | USB Type A                         | USB Type A/USB Type C   | USB Type A                                                   |
| Application                | Office and Home                                                               | Office and Home                    | Office and Home         | Office and Home                                              |
| Zoom-Certified             | Yes                                                                           | No                                 | No                      | No                                                           |
| Camera MP                  | 5MP                                                                           | ЗМР                                | 8MP                     | 5MP Still Images                                             |
| Video Resolution           | 2592x1944 @ 30fps<br>1920x1080 @ 30fps<br>1280x720 @ 30fps<br>640x480 @ 30fps | Up to 1080p (1920x1080) @<br>30fps | Up to 3840x2160 @ 30fps | Up to 1080p (1920x1080) @<br>30fps resolutions of up to 720p |
| Field of View              | 65°                                                                           | 78°                                | 120°                    | 75°                                                          |
| Microphone Type            | Dual Omni-directional                                                         | Dual Omni-directional              | Dual Omni-directional   | Omni-directional                                             |
| Integrated Privacy Shutter | Yes                                                                           | No                                 | Yes                     | No                                                           |
| Auto Low Light Correction  | Yes                                                                           | Yes                                | No                      | No                                                           |
| Auto Focus                 | Yes                                                                           | Yes                                | No                      | Yes                                                          |