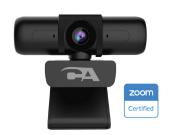

## **WC-3000 Comparison Chart**

| Manufacturer               | Cyber Acoustics                                                               | Logitech                           | Adesso                  | Microsoft                                                    |
|----------------------------|-------------------------------------------------------------------------------|------------------------------------|-------------------------|--------------------------------------------------------------|
| Model                      | CA Essential Webcam 1080p<br>5MP Super HD WC-3000                             | C920x HD Pro Webcam                | Cybertrack H6           | LifeCam Studio                                               |
| MSRP                       | \$59.99                                                                       | \$69.99                            | \$89.99                 | \$99.95                                                      |
| Connection                 | USB Type A                                                                    | USB Type A                         | USB Type A/USB Type C   | USB Type A                                                   |
| Application                | Office and Home                                                               | Office and Home                    | Office and Home         | Office and Home                                              |
| Zoom-Certified             | Yes                                                                           | No                                 | No                      | No                                                           |
| Camera MP                  | 5MP                                                                           | ЗМР                                | 8MP                     | 5MP Still Images                                             |
| Video Resolution           | 2592x1944 @ 30fps<br>1920x1080 @ 30fps<br>1280x720 @ 30fps<br>640x480 @ 30fps | Up to 1080p (1920x1080) @<br>30fps | Up to 3840x2160 @ 30fps | Up to 1080p (1920x1080) @<br>30fps resolutions of up to 720p |
| Field of View              | 65°                                                                           | 78°                                | 120°                    | 75°                                                          |
| Microphone Type            | Dual Omni-directional                                                         | Dual Omni-directional              | Dual Omni-directional   | Omni-directional                                             |
| Integrated Privacy Shutter | Yes                                                                           | No                                 | Yes                     | No                                                           |
| Auto Low Light Correction  | Yes                                                                           | Yes                                | No                      | No                                                           |
| Auto Focus                 | Yes                                                                           | Yes                                | No                      | Yes                                                          |