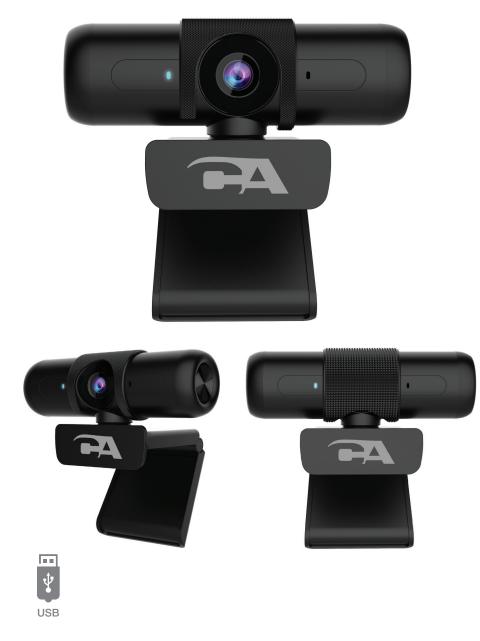

## FEATURES

- High Quality Full HD 1080P at 30 fps
- HD Auto Focus & Light Correction
- Omni-Directional Surround Mic
- · Wide Diagonal Field of View
- Integrated rotating privacy shutter
- Universal Monitor Mount
- Plug and Play USB for easy operation
- Automatic low light correction
- Video Resolutions:
- 1920x1080 @ 30fps
- 1280x720 @ 30fps
- 640x480 @ 30fps

The CA Essential Webcam 1080HD-AF delivers remarkably crisp, clear, and detailed images in vibrant colors. The HD Auto Focus and Light Correction adjust to the conditions to provide a consistently high definition image. The integrated Omni-Direction microphone captures the natural sound of your voice and the field of view is wide enough to include a second person.